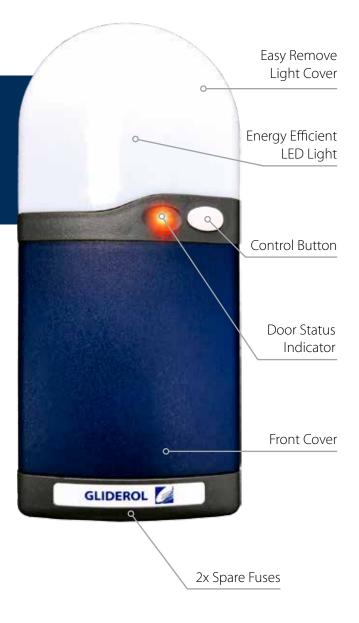

### **Automatic Light**

Lights your garage for up to 90 seconds after the motor is activated allowing you to drive into an illuminated garage.

#### Safe

The proven roller door control unit, equipped with reliable microprocessor electronics and extra low voltage control circuits for complete safety.

#### **Convenient**

The control box features an Energy Efficient LED courtesy light system, door status LED indicator and control button to operate the door from inside the garage.

#### Hold-to-Run Control Button

Allows controlled closure of the garage door if the safety device fails.