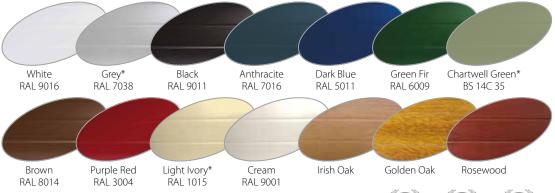

### **Available Colours Are:**

(woodgrain eggshell finish):

Same price as standard painted finish.

Colours available in Gliderol Insulated Roller Door Compact®

- \* Note, these colours come with white guides and box (Box optional for 77mm)
- \*\* Door curtain only Graphite