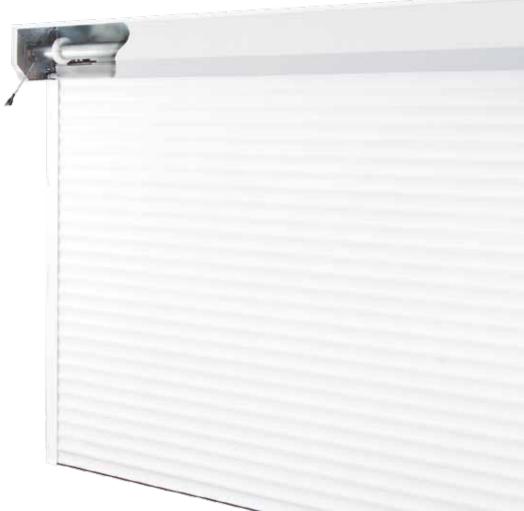

### Gliderol Insulated Roller Door Manual **Insulated Manual Roller Door**

Excellent weather resistance with a rubber compression seal to the bottom of the door and a brush strip within the guides.

The main image shows a door with a full box option and a cut-away to show the motor end and the manual crank in position. The motors have ample power to lift the door smoothly and quietly and once set up will operate reliably for years. The half box option provides a fascia for the door curtain to close against and a top cover to stop dust and dirt dropping into the mechanism.