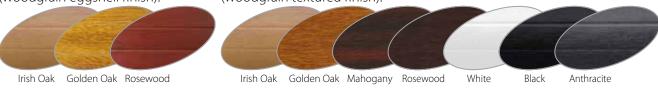

### **Available Colours Are:**

(woodgrain eggshell finish):

Same price as standard painted finish.

Colours available in Gliderol Insulated Roller Door Compact®

- \* Note, these colours come with white guides and box (Box optional for 77mm)
- \*\* Door curtain only Graphite