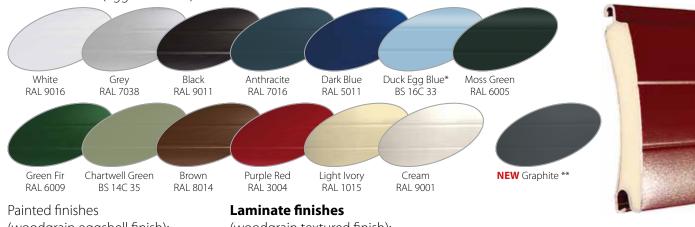

### **Available Colours Are:**

(woodgrain eggshell finish):

Same price as standard painted finish.

Colours available in Gliderol Insulated Roller Door Compact®

- \* Note, these colours come with white guides and box (Box optional for 77mm)
- \*\* Door curtain only Graphite