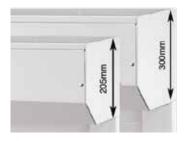

Compact Version, 55mm. Used for small and compact spaces, and low or no headroom in the garage.

The image shows the two relative sizes of each door roll box.

Gliderol Insulated Roller Doors take up very little space inside your garage. The standard configuration, using 77mm foam filled lath (Also available as a manually operated system), requires 300mm of headroom and is supplied with 70 or 90mm guides depending on specification. The compact version, using 55mm foam filled lath, requires only 205mm of headroom and is supplied with 65mm guides.