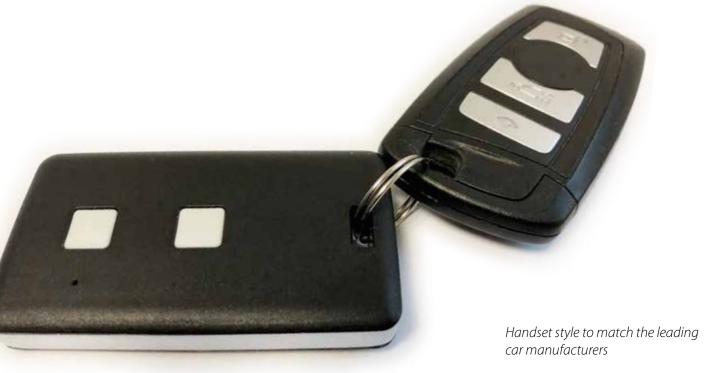

### **Security**

The risk of another handset using the same code is eliminated as the transmitter uses a different code from one of two billion after every operation.

### **Key Fobs**

Up to 26 key fobs can be added to the system without removing the cover.

### **Multi-door Options**

Four button key fobs are available enabling control of up to four doors from a single key fob, each door equipped with a standard RS-1 control unit.