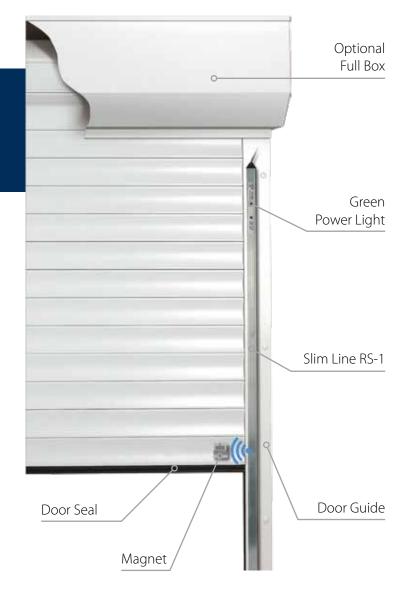

#### **Advanced**

A slimline Roll-Smart track is fitted to the back of the roller door guide. It is incredibly effective and detects obstructions within the doorway, safely reversing the closing movement.

### **Key Benefits**

Roll-Smart uses standard bottom weather seals without the need for expensive and vulnerable electrical contact strips / optical beams inside and is not affected by rough or uneven garage floors.

#### **Fool Proof**

Installation and setup couldn't be easier. The Roll-Smart track requires a simple 3-wire connection direct to the Slim Line RS-1 control unit.

Designed specifically to suit the Gliderol Insulated Roller Doors.

#### **Durable**

The Roll-Smart track is fully sealed to category IP65, and is ultra reliable for trouble free operation year after year.

limitation tests in accordance with EN 12453.