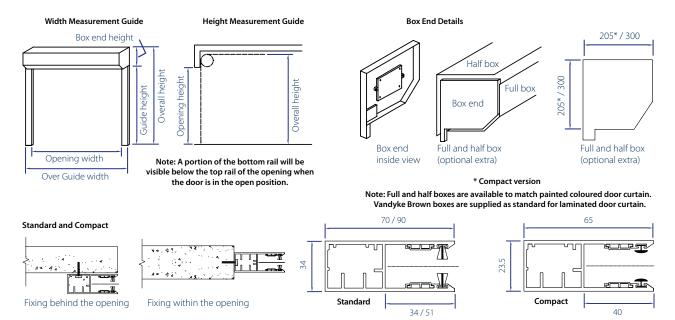

Compact Version, 55mm. Used for small and compact spaces, and low or no headroom in the garage.

The image shows the two relative sizes of each door roll box.

Gliderol Insulated Roller Doors take up very little space inside your garage. The standard configuration, using 77mm foam filled lath (Also available as a manually operated system), requires 300mm of headroom and is supplied with 70 or 90mm guides depending on specification. The compact version, using 55mm foam filled lath, requires only 205mm of headroom and is supplied with 65mm guides.